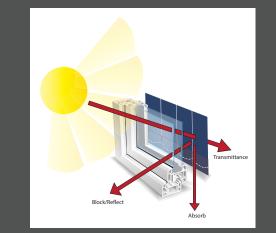

# shading efficiency

**Transmittance** is the amount of light and heat transmitted beyond the fabric. The lower the amount, the greater the efficiency.

White

Block/reflect is the amount of heat and light that is blocked or reflected. The higher the amount, the greater the efficiency.

Absorption is the amount of heat and light absorbed in the fabric. The higher the amount, the lower the efficiency.

**Ultraviolet** protection illustrates how protective the fabric is against ultraviolet rays. The higher the amount, the greater the effectiveness.