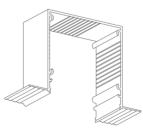

# Blindspace® S100x100SS for SHADETECH System 32/40/45 - Roller Blind

HEAD BOX S100x100SS

## CONCEALMENT CONFIGURATION

Head Box

#### **BOX VARIATIONS**

S100x100NN No Flanges

S100x100NS Skim Coat Flange on one side (reversible)

S100x100SS Skim Coat Flange on both sides

COVER HINGE to hold cover plate, installed on either side

| Product              | Blindspace S100x100SS                                                                                                                                                                                                                                                                            |
|----------------------|--------------------------------------------------------------------------------------------------------------------------------------------------------------------------------------------------------------------------------------------------------------------------------------------------|
| Description          | Recessed box with optional flanges and hinged cover to conceal blinds flush with wall or ceiling finished surface.                                                                                                                                                                               |
| Blind sizes          | Please see size chart and supplier details for blind sizes such as max. width, height and area.                                                                                                                                                                                                  |
| Finishes             | Provided in RAL 9016 (white) Optional powder coating to other RAL colours available.                                                                                                                                                                                                             |
| Material             | Powder Coated Aluminium,<br>EN 6063 T6                                                                                                                                                                                                                                                           |
| Optional accessories | End cap Splice pin (to align boxes) Splice plate (to align covers) Chain guide (for manual blinds) Covers in various widths                                                                                                                                                                      |
| Box length           | 6000mm<br>Cut to size for shorter lengths.<br>Spliced together for longer<br>lengths.                                                                                                                                                                                                            |
| Installation         | Boxes to be fixed with countersunk screws every 200mm through back (and both flanges when available) into appropriate backing. Scrim tape to be used on flanges. Finished plaster level to be flush with cover. Allow 3mm recess space for ease of installation, shown in dash line around boxes |
| Print date           | 2023/03/08                                                                                                                                                                                                                                                                                       |
| Page size            | ISO A3 420x297                                                                                                                                                                                                                                                                                   |
| Print file           | blindspace s100x100ss with shadetech system 32/40/45 roller blind.dwg                                                                                                                                                                                                                            |