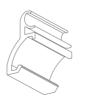

#### **BOX VARIATIONS**

S100x100NN No Flanges

S100x100NS Skim Coat Flange on one side (reversible)

S100x100SS Skim Coat Flange on both sides

COVER HINGE to hold cover plate, installed on either side

| Product              | Blindspace S100x100SS                                                                                                                                                                                                                                                                            |
|----------------------|--------------------------------------------------------------------------------------------------------------------------------------------------------------------------------------------------------------------------------------------------------------------------------------------------|
| Description          | Recessed box with optional flanges and hinged cover to conceal blinds flush with wall or ceiling finished surface.                                                                                                                                                                               |
| Blind sizes          | Please see size chart and supplier details for blind sizes such as max. width, height and area.                                                                                                                                                                                                  |
| Finishes             | Provided in RAL 9016 (white) Optional powder coating to other RAL colours available.                                                                                                                                                                                                             |
| Material             | Powder Coated Aluminium,<br>EN 6063 T6                                                                                                                                                                                                                                                           |
| Optional accessories | End cap Splice pin (to align boxes) Splice plate (to align covers) Chain guide (for manual blinds) Covers in various widths                                                                                                                                                                      |
| Box length           | 6000mm<br>Cut to size for shorter lengths.<br>Spliced together for longer<br>lengths.                                                                                                                                                                                                            |
| Installation         | Boxes to be fixed with countersunk screws every 200mm through back (and both flanges when available) into appropriate backing. Scrim tape to be used on flanges. Finished plaster level to be flush with cover. Allow 3mm recess space for ease of installation, shown in dash line around boxes |
| Print date           | 2023/03/08                                                                                                                                                                                                                                                                                       |
| Page size            | ISO A3 420x297                                                                                                                                                                                                                                                                                   |
| Print file           | blindspace s100x100ss with shadetech system 32/40/45 roller blind.dwg                                                                                                                                                                                                                            |