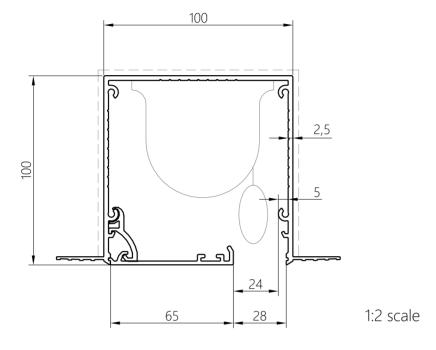

# Blindspace® S100x100SS for SHADETECH System 32/40/45 - Roller Blind

HEAD BOX S100x100SS

#### **BOX VARIATIONS**

S100x100NN No Flanges

S100x100NS Skim Coat Flange on one side (reversible)

S100x100SS Skim Coat Flange on both sides

COVER HINGE to hold cover plate, installed on either side

| Product              | Blindspace S100x100SS                                                                                                                                                                                                                                                                            |
|----------------------|--------------------------------------------------------------------------------------------------------------------------------------------------------------------------------------------------------------------------------------------------------------------------------------------------|
| Description          | Recessed box with optional flanges and hinged cover to conceal blinds flush with wall or ceiling finished surface.                                                                                                                                                                               |
| Blind sizes          | Please see size chart and supplier details for blind sizes such as max. width, height and area.                                                                                                                                                                                                  |
| Finishes             | Provided in RAL 9016 (white) Optional powder coating to other RAL colours available.                                                                                                                                                                                                             |
| Material             | Powder Coated Aluminium,<br>EN 6063 T6                                                                                                                                                                                                                                                           |
| Optional accessories | End cap Splice pin (to align boxes) Splice plate (to align covers) Chain guide (for manual blinds) Covers in various widths                                                                                                                                                                      |
| Box length           | 6000mm<br>Cut to size for shorter lengths.<br>Spliced together for longer<br>lengths.                                                                                                                                                                                                            |
| Installation         | Boxes to be fixed with countersunk screws every 200mm through back (and both flanges when available) into appropriate backing. Scrim tape to be used on flanges. Finished plaster level to be flush with cover. Allow 3mm recess space for ease of installation, shown in dash line around boxes |
| Print date           | 2023/03/08                                                                                                                                                                                                                                                                                       |
| Page size            | ISO A3 420x297                                                                                                                                                                                                                                                                                   |
| Print file           | blindspace s100x100ss with shadetech system 32/40/45 roller blind.dwg                                                                                                                                                                                                                            |