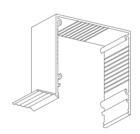

# Blindspace® S100x100SS for SHADETECH System 32/40/45 - Roller Blind

HEAD BOX S100x100SS

#### **BOX VARIATIONS**

S100x100NN No Flanges

S100x100NS Skim Coat Flange on one side (reversible)

S100x100SS Skim Coat Flange on both sides

COVER HINGE to hold cover plate, installed on either side

| Product              | Blindspace S100x100SS                                                                                                                                                                                                                                                                            |
|----------------------|--------------------------------------------------------------------------------------------------------------------------------------------------------------------------------------------------------------------------------------------------------------------------------------------------|
| Description          | Recessed box with optional flanges and hinged cover to conceal blinds flush with wall or ceiling finished surface.                                                                                                                                                                               |
| Blind sizes          | Please see size chart and supplier details for blind sizes such as max. width, height and area.                                                                                                                                                                                                  |
| Finishes             | Provided in RAL 9016 (white) Optional powder coating to other RAL colours available.                                                                                                                                                                                                             |
| Material             | Powder Coated Aluminium,<br>EN 6063 T6                                                                                                                                                                                                                                                           |
| Optional accessories | End cap Splice pin (to align boxes) Splice plate (to align covers) Chain guide (for manual blinds) Covers in various widths                                                                                                                                                                      |
| Box length           | 6000mm<br>Cut to size for shorter lengths.<br>Spliced together for longer<br>lengths.                                                                                                                                                                                                            |
| Installation         | Boxes to be fixed with countersunk screws every 200mm through back (and both flanges when available) into appropriate backing. Scrim tape to be used on flanges. Finished plaster level to be flush with cover. Allow 3mm recess space for ease of installation, shown in dash line around boxes |
| Print date           | 2023/03/08                                                                                                                                                                                                                                                                                       |
| Page size            | ISO A3 420x297                                                                                                                                                                                                                                                                                   |
| Print file           | blindspace s100x100ss with shadetech system 32/40/45 roller blind.dwg                                                                                                                                                                                                                            |