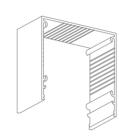

# Blindspace® S100x100SS for SHADETECH System 32/40/45 - Roller Blind

HEAD BOX S100x100SS

#### **BOX VARIATIONS**

S100x100NN No Flanges

S100x100NS Skim Coat Flange on one side (reversible)

S100x100SS Skim Coat Flange on both sides

COVER HINGE to hold cover plate, installed on either side

| Product              | Blindspace S100x100SS                                                                                                                                                                                                                                                                            |
|----------------------|--------------------------------------------------------------------------------------------------------------------------------------------------------------------------------------------------------------------------------------------------------------------------------------------------|
| Description          | Recessed box with optional flanges and hinged cover to conceal blinds flush with wall or ceiling finished surface.                                                                                                                                                                               |
| Blind sizes          | Please see size chart and supplier details for blind sizes such as max. width, height and area.                                                                                                                                                                                                  |
| Finishes             | Provided in RAL 9016 (white) Optional powder coating to other RAL colours available.                                                                                                                                                                                                             |
| Material             | Powder Coated Aluminium,<br>EN 6063 T6                                                                                                                                                                                                                                                           |
| Optional accessories | End cap Splice pin (to align boxes) Splice plate (to align covers) Chain guide (for manual blinds) Covers in various widths                                                                                                                                                                      |
| Box length           | 6000mm<br>Cut to size for shorter lengths.<br>Spliced together for longer<br>lengths.                                                                                                                                                                                                            |
| Installation         | Boxes to be fixed with countersunk screws every 200mm through back (and both flanges when available) into appropriate backing. Scrim tape to be used on flanges. Finished plaster level to be flush with cover. Allow 3mm recess space for ease of installation, shown in dash line around boxes |
| Print date           | 2023/03/08                                                                                                                                                                                                                                                                                       |
| Page size            | ISO A3 420x297                                                                                                                                                                                                                                                                                   |
| Print file           | blindspace s100x100ss with shadetech system 32/40/45 roller blind.dwg                                                                                                                                                                                                                            |